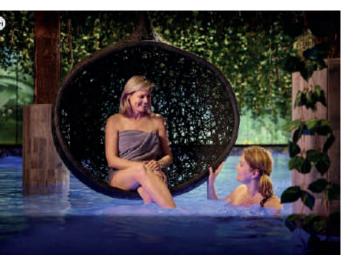

#### Suitable for spa areas

The furniture is perfect for a spa areas as they are resistant to salt and chlorine. The bios comes in 5 models and offers room for 1-3 people. The Bios are tested to carry up to 250 kg and are certified for use in commercial areas.

## BIOS

The Bios Hanging chairs is the most eye-catching piece of furniture. The perfect combination of aesthetic and functionality.

The hanging chairs comes in 5 different sizes and chapes and can carry 1-3 people.They are completely weatherproof and can remain outside all year long. And with the cover on it can be used even during winter. It is furthermore resistant to salt and chlorine and needs no maintenace.