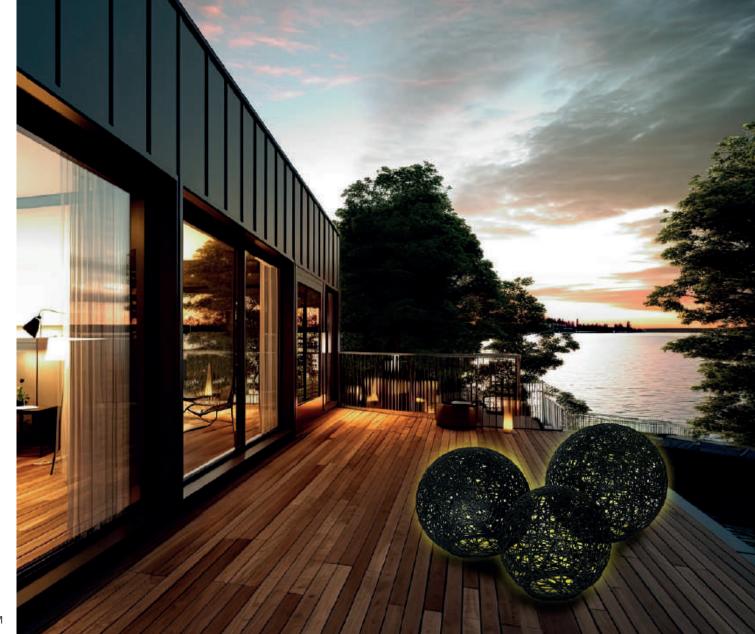

#### SPHERE SET

The sphere set is a beautiful decoration on your terrace or in a flower bed. Lights can be turned on to create just the right atmosphere.

SPHERE SET 60, 75 & 90 CM