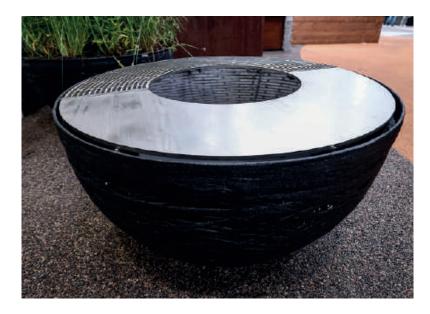

## LAVA NEST FIRE PIT

The new product LAVA NEST FIRE PIT is the result of a cooperation between RUFER from Switzerland and Unknown Nordic. RUFER has long been recognized as a top quality designer and manufacturer of steel products. Together we have developed this new product where we combine steel and lava stone to create this aesthetic LAVA NEST FIRE PIT.

The cooking area of LAVA NEST FIRE PIT is made completely from stainless steel offering optimum conditions for cooking.

# Taking advantages of lava being heat absorbing.

Besides being aesthetic the use of lava does wonders for the product. The outer shield of lava protects people and especially children from the hot steel surfaces. The design of the LAVA NEST FIRE PIT is made so that the shield of lava will only obtain a minimum of the high temperatures created by the fire. Actually it will offer a comforting warmth when used on a cold day.