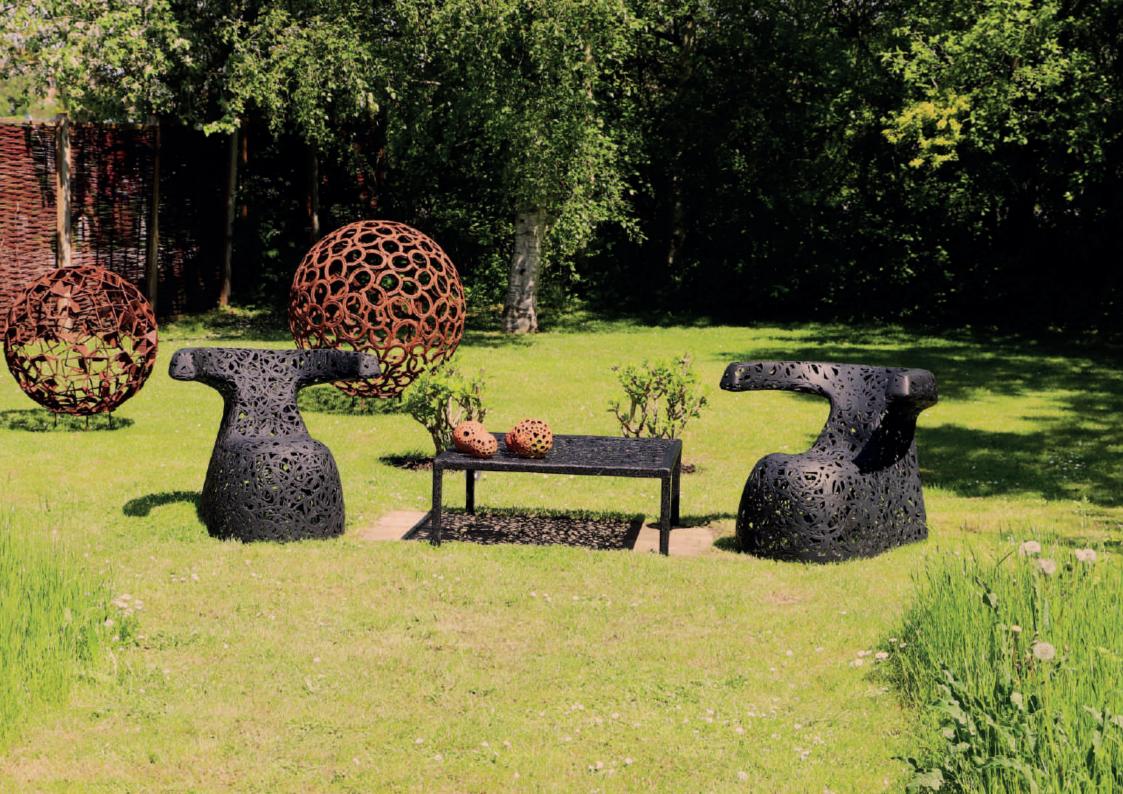

#### SPHERE SET

The sphere set is a beautiful decoration on your terrace or in a flower bed. Lights can be turned on to create just the right atmosphere.

SPHERE SET 60, 75 & 90 CM