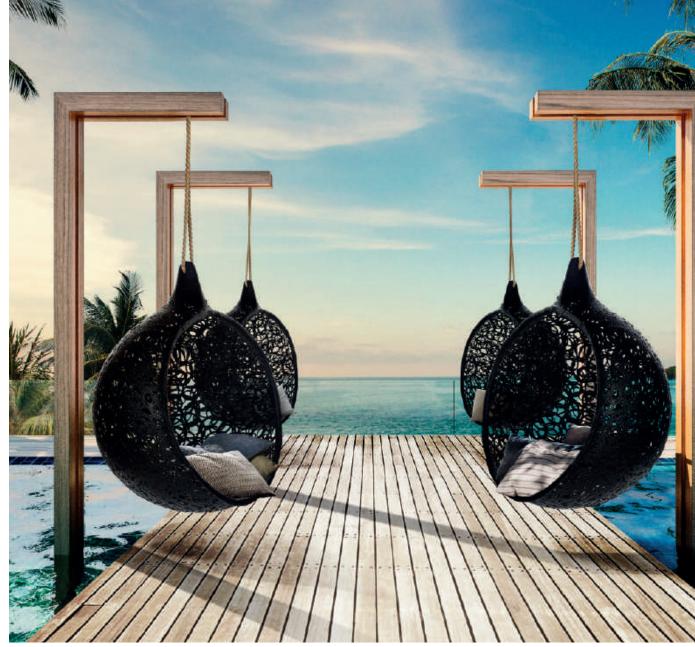

## BIOS

The Bios Hanging chairs is the most eye-catching piece of furniture. The perfect combination of aesthetic and functionality.

The hanging chairs comes in 5 different sizes and chapes and can carry 1-3 people.They are completely weatherproof and can remain outside all year long. And with the cover on it can be used even during winter. It is furthermore resistant to salt and chlorine and needs no maintenace.

#### Suitable for spa areas

The furniture is perfect for a spa areas as they are resistant to salt and chlorine. The bios comes in 5 models and offers room for 1-3 people. The Bios are tested to carry up to 250 kg and are certified for use in commercial areas.