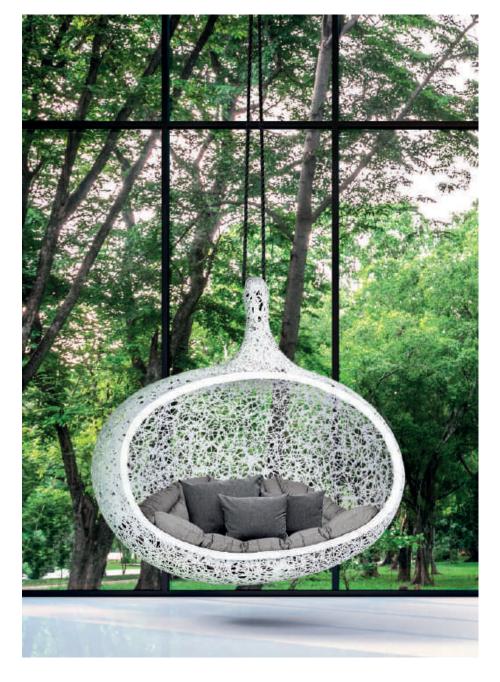

## BIOS

The Bios Hanging chairs is the most eye-catching piece of furniture. The perfect combination of aesthetic and functionality.

The hanging chairs comes in 5 different sizes and chapes and can carry 1-3 people.They are completely weatherproof and can remain outside all year long. And with the cover on it can be used even during winter. It is furthermore resistant to salt and chlorine and needs no maintenace.

## HIDE

The Bios Hide is truly extraordinary offering room for 2-3 people. The Bios is tested to carry up to 250 kg.