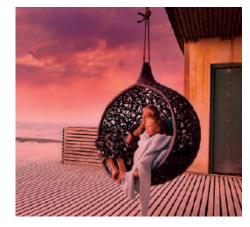

## BIOS

The Bios Hanging chairs is the most eye-catching piece of furniture. The perfect combination of aesthetic and functionality.

The hanging chairs comes in 5 different sizes and chapes and can carry 1-3 people.They are completely weatherproof and can remain outside all year long. And with the cover on it can be used even during winter. It is furthermore resistant to salt and chlorine and needs no maintenace.

#### Suitable for spa areas

The furniture is perfect for a spa areas as they are resistant to salt and chlorine. The bios comes in 5 models and offers room for 1-3 people. The Bios are tested to carry up to 250 kg and are certified for use in commercial areas.