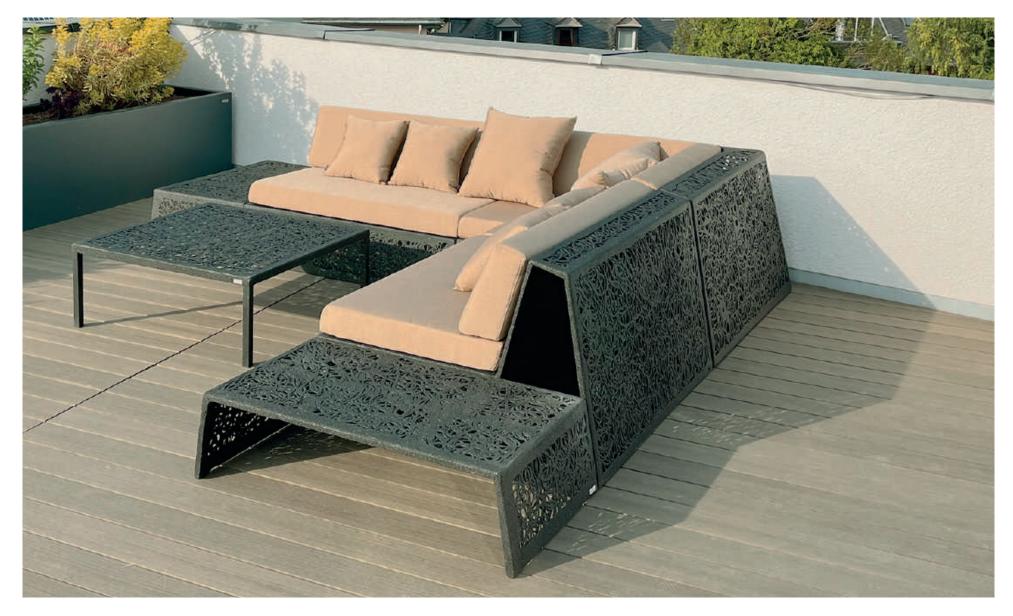

## LAVA LOUNGE

#### LAVA LOUNGE

The LAVA LOUNGE sofa is a modular lounge system where customers can combine the modules as they please. As standard the LAVA LOUNGE consists of 1 Corner section, 2 Center sections and 2 End sections + 1 Lounge Table. The measuments for the standard solutions are 300 x 300 cm.