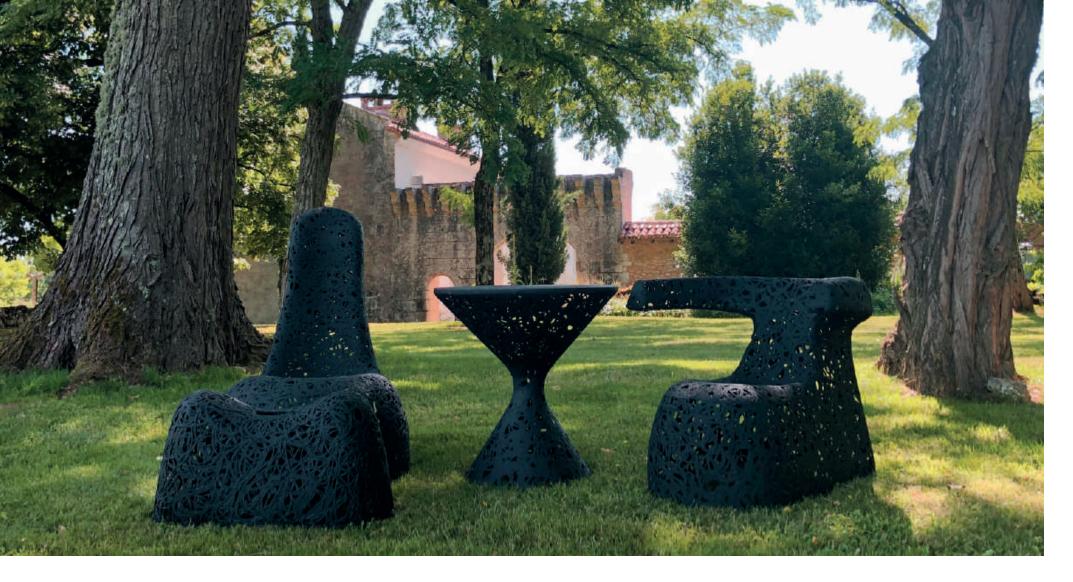

## FITTING IN

The collection from Unknown Nordic is the perfect choice for the exterior environment. We offer both organic and streamlined designs. And everything can even be customized with regards to pattern and color.

The furniture displayed on this scenic terrace is:

- LAVA LOUNGE SOFA
- X-CHAIR
- RACE TABLE
- HUG CHAIR
- WELL CHAIR
- LAVA NEST FIRE PIT