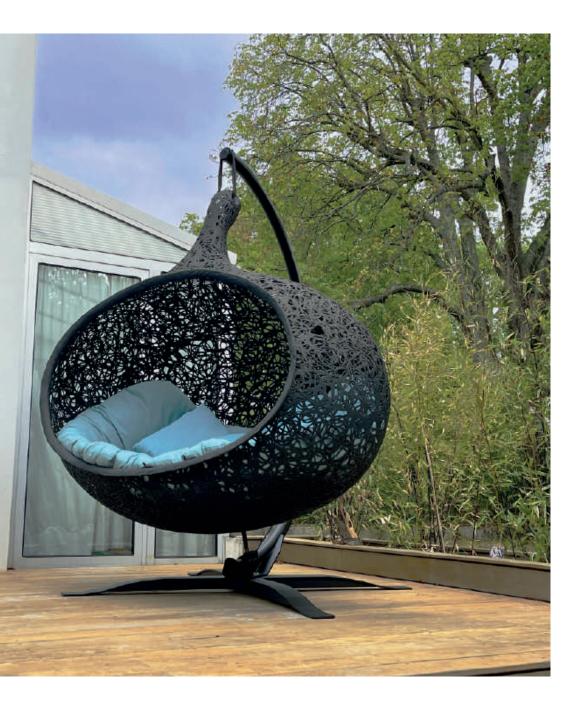

## BIOS

The Bios Hanging chairs is the most eye-catching piece of furniture. The perfect combination of aesthetic and functionality.

The hanging chairs comes in 5 different sizes and chapes and can carry 1-3 people.They are completely weatherproof and can remain outside all year long. And with the cover on it can be used even during winter. It is furthermore resistant to salt and chlorine and needs no maintenace.

#### Suitable for spa areas

The furniture is perfect for a spa areas as they are resistant to salt and chlorine. The bios comes in 5 models and offers room for 1-3 people. The Bios are tested to carry up to 250 kg and are certified for use in commercial areas.