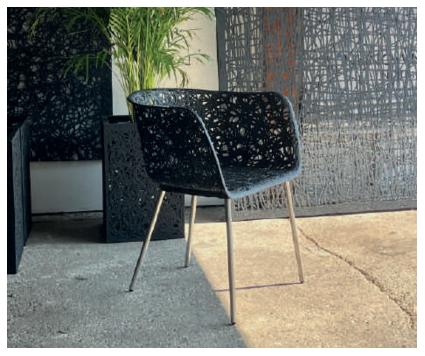

#### NEWS - RKL1

RKL1 is the new dining chair from Unknown Nordic. It is designed to be a chair you want to spend the entire evening sitting in. It offers a perfect combination of aesthetics and functionality. Being made from maintenance free materials such as basalt fibers and stainless steel the RKL1 chair is the optimum choice.

Outdoor dining chairs are specially designed pieces of furniture that cater to the unique demands of exterior spaces. These chairs are crafted to withstand various weather conditions while providing comfort and style for outdoor dining areas

Comfort remains a crucial factor for outdoor dining chairs, just as it is for indoor counterparts. Ergonomic designs, supportive backrests, and comfortable seating surfaces contribute to an .enjoyable dining experience