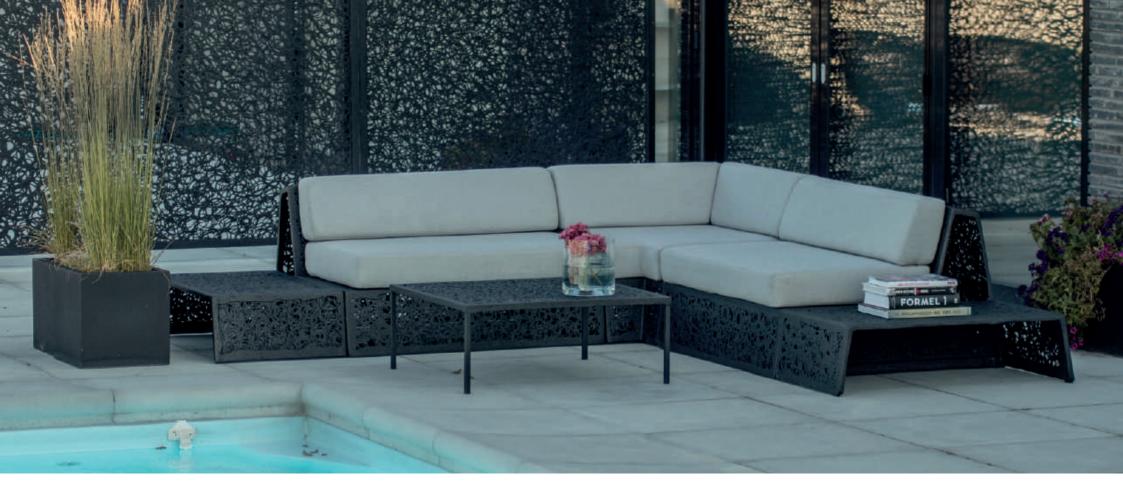

## FITTING IN

The collection from Unknown Nordic is the perfect choice for the exterior environment. We offer both organic and streamlined designs. And everything can even be customized with regards to pattern and color.

The furniture displayed on this scenic terrace is:

- LAVA LOUNGE SOFA
- X-CHAIR
- RACE TABLE
- HUG CHAIR
- WELL CHAIR
- LAVA NEST FIRE PIT