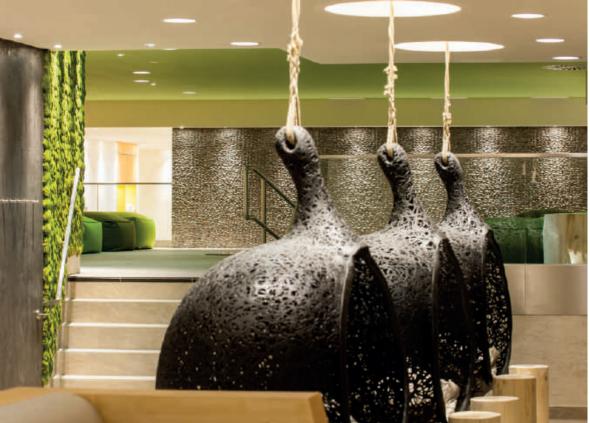

#### Suitable for spa areas

The furniture is perfect for a spa areas as they are resistant to salt and chlorine. The bios comes in 5 models and offers room for 1-3 people. The Bios are tested to carry up to 250 kg and are certified for use in commercial areas.

## BIOS

The Bios Hanging chairs is the most eye-catching piece of furniture. The perfect combination of aesthetic and functionality.

The hanging chairs comes in 5 different sizes and chapes and can carry 1-3 people.They are completely weatherproof and can remain outside all year long. And with the cover on it can be used even during winter. It is furthermore resistant to salt and chlorine and needs no maintenace.