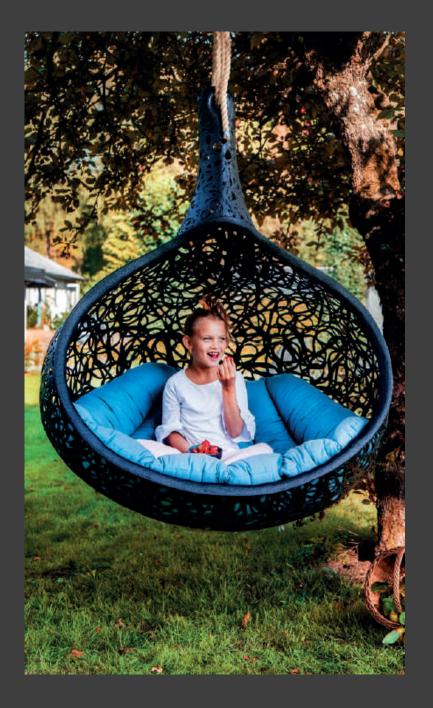

## BIOS

The Bios Hanging chairs is the most eye-catching piece of furniture. The perfect combination of aesthetic and functionality.

The hanging chairs comes in 5 different sizes and chapes and can carry 1-3 people.They are completely weatherproof and can remain outside all year long. And with the cover on it can be used even during winter. It is furthermore resistant to salt and chlorine and needs no maintenace.

## Bios MINI

Bios Mini is ideal for one person and is beautiful both alone and when paired with others. Due to it's size it can also be fitted inside the house. It will be a magnet inside every child's room :)