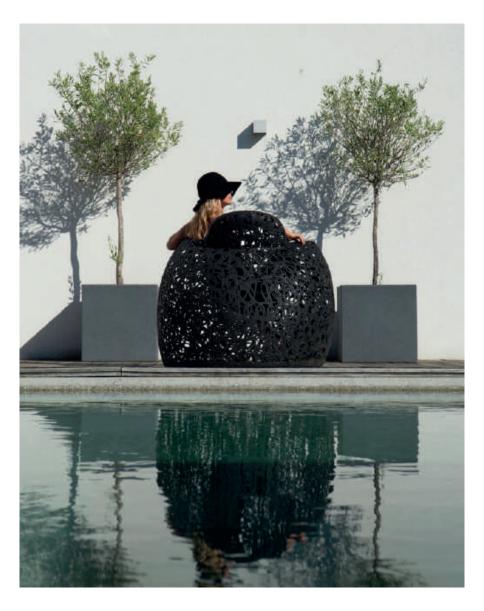

## BIOS

The Bios Hanging chairs is the most eye-catching piece of furniture. The perfect combination of aesthetic and functionality.

The hanging chairs comes in 5 different sizes and chapes and can carry 1-3 people.They are completely weatherproof and can remain outside all year long. And with the cover on it can be used even during winter. It is furthermore resistant to salt and chlorine and needs no maintenace.

#### Suitable for spa areas

The furniture is perfect for a spa areas as they are resistant to salt and chlorine. The bios comes in 5 models and offers room for 1-3 people. The Bios are tested to carry up to 250 kg and are certified for use in commercial areas.