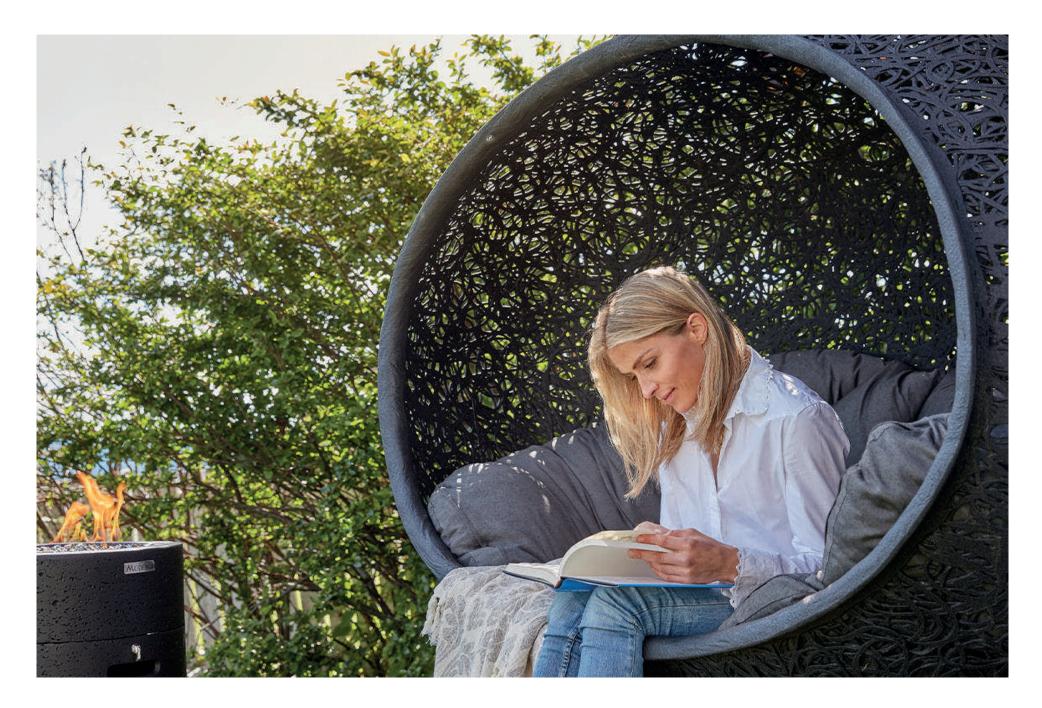

## BIOS

The Bios Hanging chairs is the most eye-catching piece of furniture. The perfect combination of aesthetic and functionality.

The hanging chairs comes in 5 different sizes and chapes and can carry 1-3 people.They are completely weatherproof and can remain outside all year long. And with the cover on it can be used even during winter. It is furthermore resistant to salt and chlorine and needs no maintenace.

From hammocks to lounge chairs, garden furniture provides a comfortable retreat for relaxation. These pieces allow individuals to immerse themselves in the serenity of their outdoor surroundings, fostering a sense of tranquility and well-being.