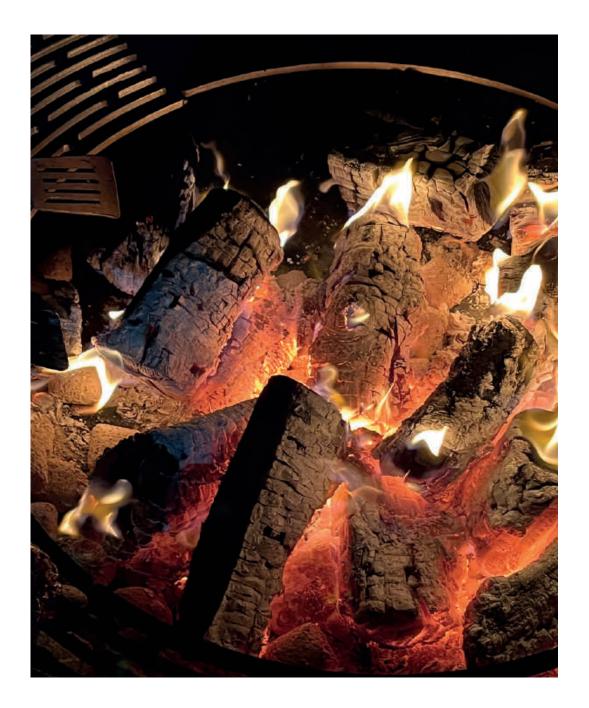

## LAVA NEST FIRE PIT

The new product LAVA NEST FIRE PIT is the result of a cooperation between RUFER from Switzerland and Unknown Nordic. RUFER has long been recognized as a top quality designer and manufacturer of steel products. Together we have developed this new product where we combine steel and lava stone to create this aesthetic LAVA NEST FIRE PIT.

The cooking area of LAVA NEST FIRE PIT is made completely from stainless steel offering optimum conditions for cooking.

# Taking advantages of lava being heat absorbing.

Besides being aesthetic the use of lava does wonders for the product. The outer shield of lava protects people and especially children from the hot steel surfaces. The design of the LAVA NEST FIRE PIT is made so that the shield of lava will only obtain a minimum of the high temperatures created by the fire. Actually it will offer a comforting warmth when used on a cold day.