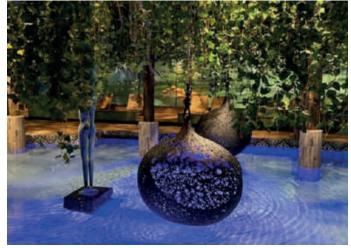

#### SPHERE SET

The sphere set is a beautiful decoration on your terrace or in a flower bed. Lights can be turned on to create just the right atmosphere.

SPHERE SET 60, 75 & 90 CM