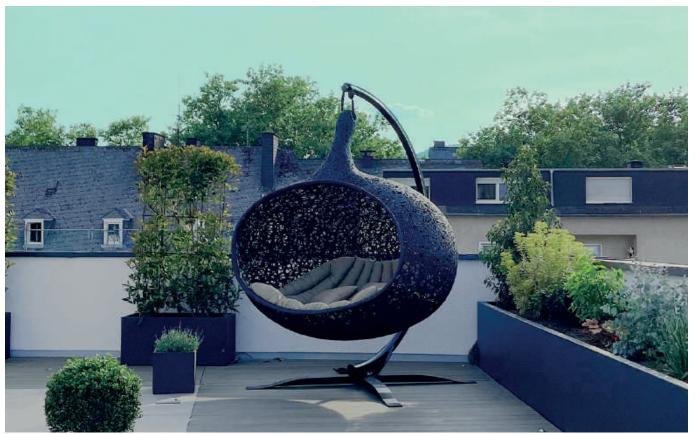

## BIOS

The Bios Hanging chairs is the most eye-catching piece of furniture. The perfect combination of aesthetic and functionality.

The hanging chairs comes in 5 different sizes and chapes and can carry 1-3 people.They are completely weatherproof and can remain outside all year long. And with the cover on it can be used even during winter. It is furthermore resistant to salt and chlorine and needs no maintenace.

### **BIOS ALPHA**

Fitting perfectly in with the surrounding nature the BIOS ALPHA is a magnificent piece of furniture. This high end hanging chair with a length of 235 cm offers comfortable accomodations to everyone. Here it is equipped with the LUXE CUSHION in color beige café.