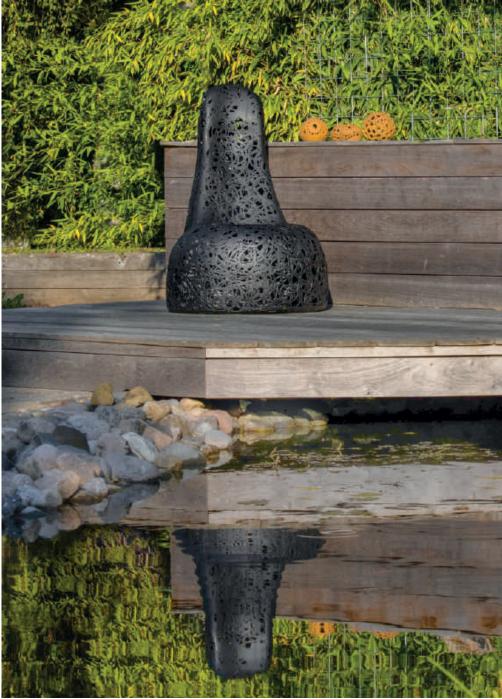

## BIOS

The Bios Hanging chairs is the most eye-catching piece of furniture. The perfect combination of aesthetic and functionality.

The hanging chairs comes in 5 different sizes and chapes and can carry 1-3 people.They are completely weatherproof and can remain outside all year long. And with the cover on it can be used even during winter. It is furthermore resistant to salt and chlorine and needs no maintenace.

## HIDE

The Bios Hide is truly extraordinary offering room for 2-3 people. The Bios is tested to carry up to 250 kg.