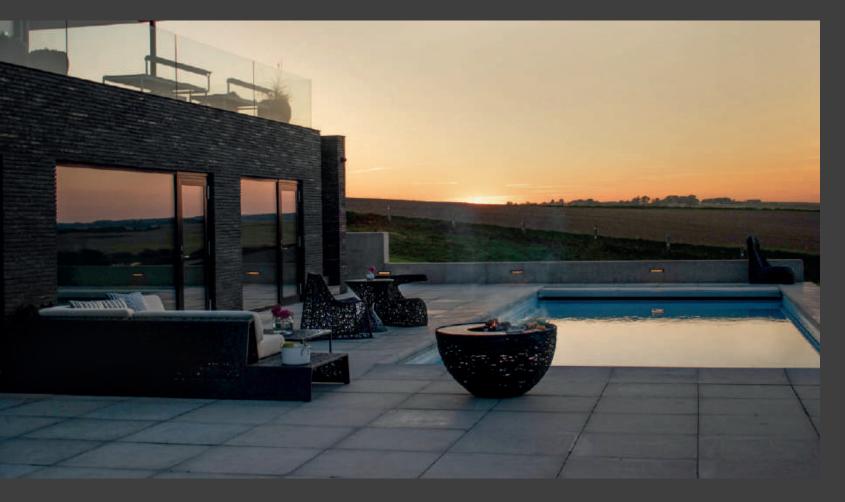

## FITTING IN

The collection from Unknown Nordic is the perfect choice for the exterior environment. We offer both organic and streamlined designs. And everything can even be customized with regards to pattern and color.

The furniture displayed on this scenic terrace is:

- LAVA LOUNGE SOFA
- X-CHAIR
- RACE TABLE
- HUG CHAIR
- WELL CHAIR
- LAVA NEST FIRE PIT