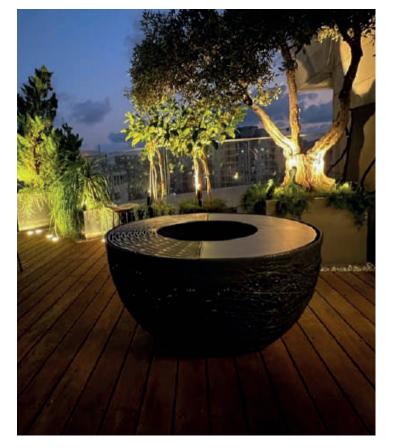

## LAVA NEST FIRE PIT

The new product LAVA NEST FIRE PIT is the result of a cooperation between RUFER from Switzerland and Unknown Nordic. RUFER has long been recognized as a top quality designer and manufacturer of steel products. Together we have developed this new product where we combine steel and lava stone to create this aesthetic LAVA NEST FIRE PIT.

The cooking area of LAVA NEST FIRE PIT is made completely from stainless steel offering optimum conditions for cooking.

# Taking advantages of lava being heat absorbing.

Besides being aesthetic the use of lava does wonders for the product. The outer shield of lava protects people and especially children from the hot steel surfaces. The design of the LAVA NEST FIRE PIT is made so that the shield of lava will only obtain a minimum of the high temperatures created by the fire. Actually it will offer a comforting warmth when used on a cold day.