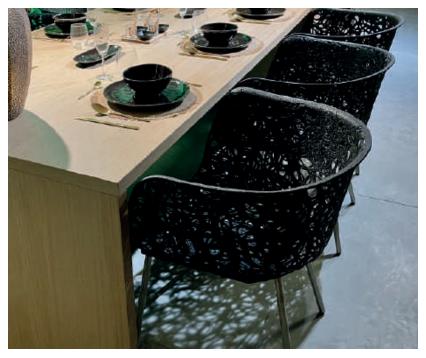

# CHAIRS - Match and combine them as you like

The organic pattern is handmade, but based on the same technique. So even if you choose different chairs, they will match in color and expression. Therefore, you can easily put several different models together, so that everyone can find one to their own taste

#### NEWS - RKL1

RKL1 is the new dining chair from Unknown Nordic. It is designed to be a chair you want to spend the entire evening sitting in. It offers a perfect combination of aesthetics and functionality. Being made from maintenance free materials such as basalt fibers and stainless steel the RKL1 chair is the optimum choice.