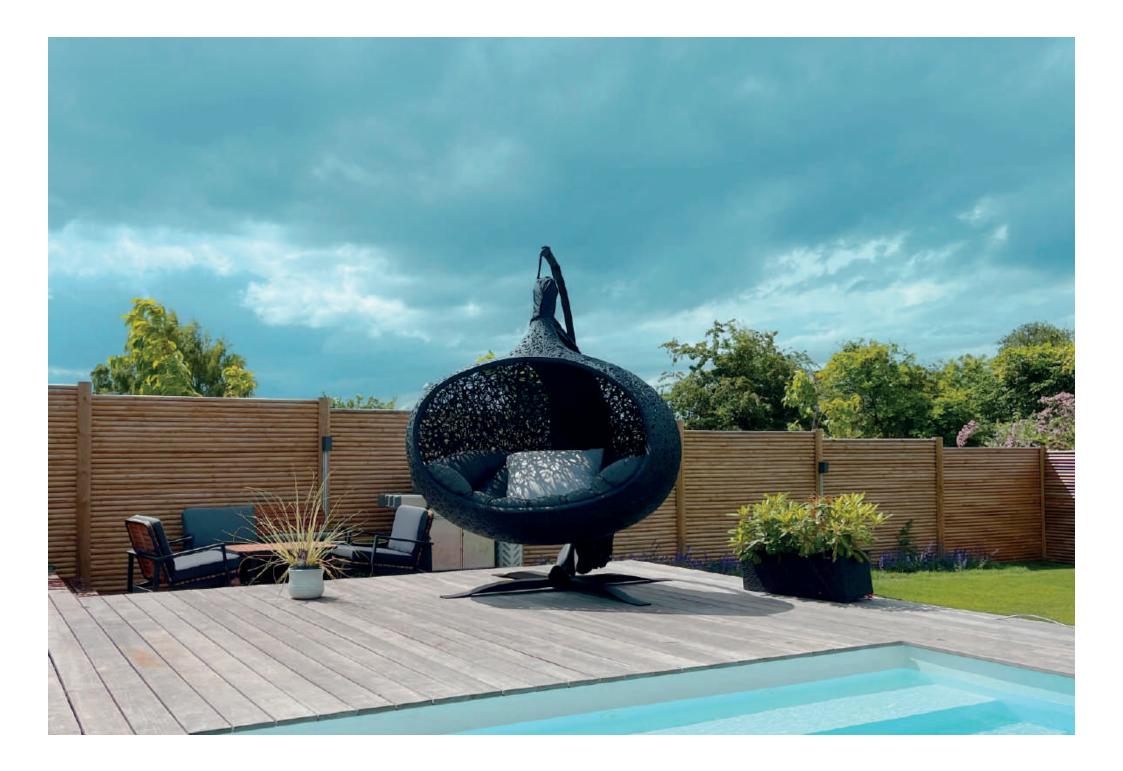

## BIOS

The Bios Hanging chairs is the most eye-catching piece of furniture. The perfect combination of aesthetic and functionality.

The hanging chairs comes in 5 different sizes and chapes and can carry 1-3 people.They are completely weatherproof and can remain outside all year long. And with the cover on it can be used even during winter. It is furthermore resistant to salt and chlorine and needs no maintenace.

The award winning designer Raimonds Cirulis has excelled in developing the technology allowing us to create spectacular natural shapes and airy patterns without compromising the quality and safety. In fact we guarantee a weight load of 250 kg inside every one of our Bios Hanging Loungers.