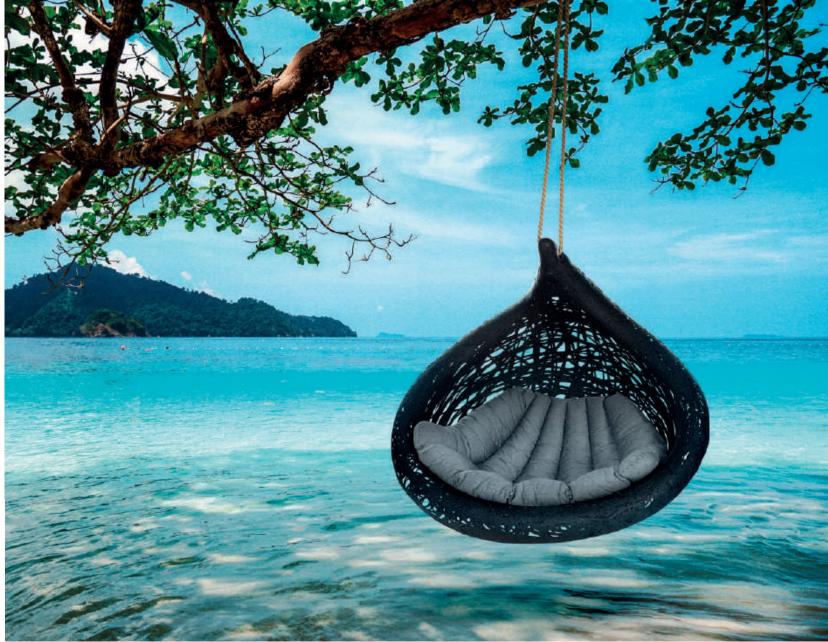

## BIOS

The Bios Hanging chairs is the most eye-catching piece of furniture. The perfect combination of aesthetic and functionality.

The hanging chairs comes in 5 different sizes and chapes and can carry 1-3 people.They are completely weatherproof and can remain outside all year long. And with the cover on it can be used even during winter. It is furthermore resistant to salt and chlorine and needs no maintenace.

Unlike indoor furniture, outdoor furniture is exposed to the elements, requiring materials that can withstand varying weather conditions. Our basalt fibers combined with Bio resin has the ability to resist rain, sun, salt, chlorine and temperature fluctuations.