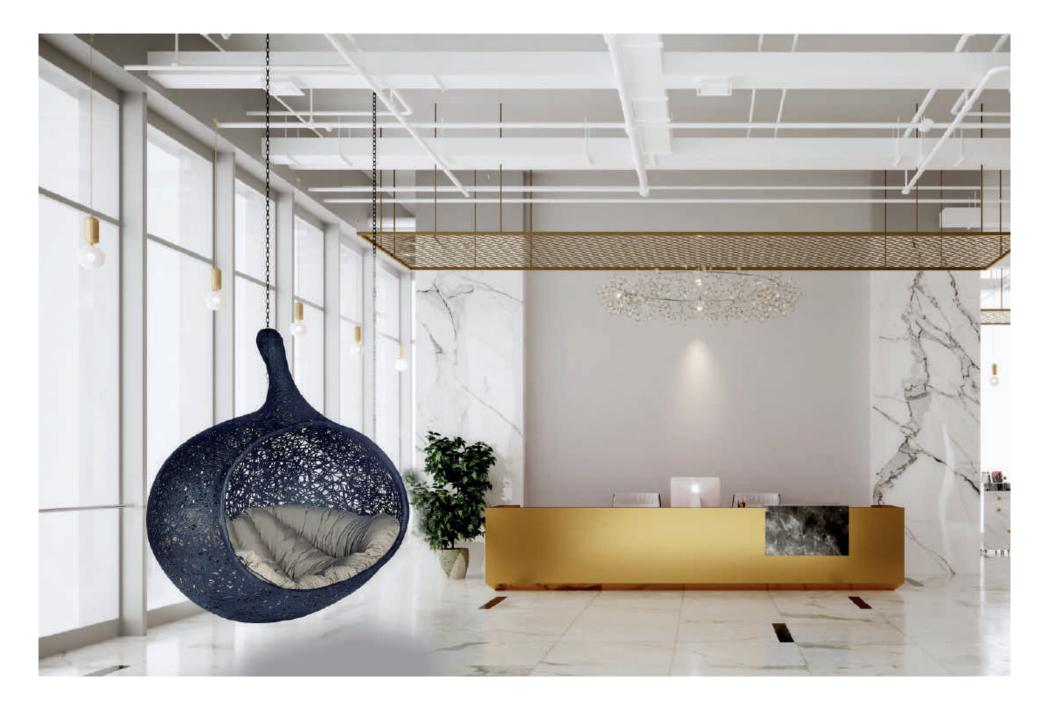

## BIOS

The Bios Hanging chairs is the most eye-catching piece of furniture. The perfect combination of aesthetic and functionality.

The hanging chairs comes in 5 different sizes and chapes and can carry 1-3 people.They are completely weatherproof and can remain outside all year long. And with the cover on it can be used even during winter. It is furthermore resistant to salt and chlorine and needs no maintenace.

But garden furniture can also be used for indoor, especially where the arcitecture allows for great amounts of light.Our designs blend very well with most materials and especially the raw concrete surface creates a wonderful contrast to our furniture.