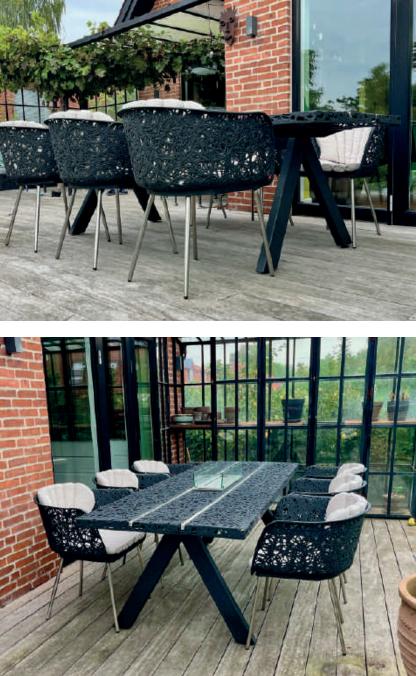

## FITTING IN

The collection from Unknown Nordic is the perfect choice for the exterior environment. We offer both organic and streamlined designs. And everything can even be customized with regards to pattern and color.

The furniture displayed on this scenic terrace is:

- LAVA LOUNGE SOFA
- X-CHAIR
- RACE TABLE
- HUG CHAIR
- WELL CHAIR
- LAVA NEST FIRE PIT