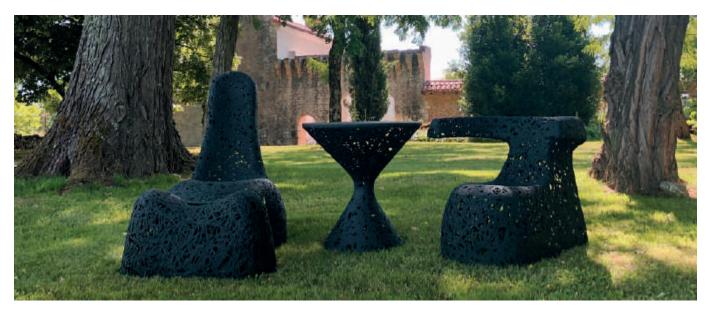

The furniture displayed on this scenic terrace is:

- LAVA LOUNGE SOFA
- X-CHAIR
- RACE TABLE
- HUG CHAIR
- WELL CHAIR
- LAVA NEST FIRE PIT