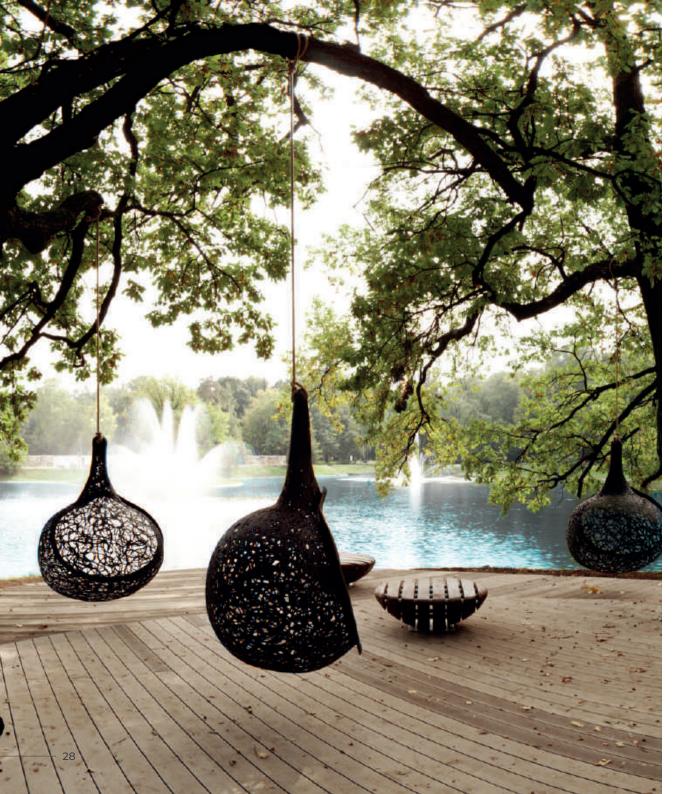

## BIOS

The Bios Hanging chairs is the most eye-catching piece of furniture. The perfect combination of aesthetic and functionality.

The hanging chairs comes in 5 different sizes and chapes and can carry 1-3 people.They are completely weatherproof and can remain outside all year long. And with the cover on it can be used even during winter. It is furthermore resistant to salt and chlorine and needs no maintenace.

#### Suitable for spa areas

The furniture is perfect for a spa areas as they are resistant to salt and chlorine. The bios comes in 5 models and offers room for 1-3 people. The Bios are tested to carry up to 250 kg and are certified for use in commercial areas.

The award winning designer Raimonds Cirulis has excelled in developing the technology allowing us to create spectacular natural shapes and airy patterns without compromising the quality and safety. In fact we guarantee a weight load of 250 kg inside every one of our Bios Hanging Loungers.