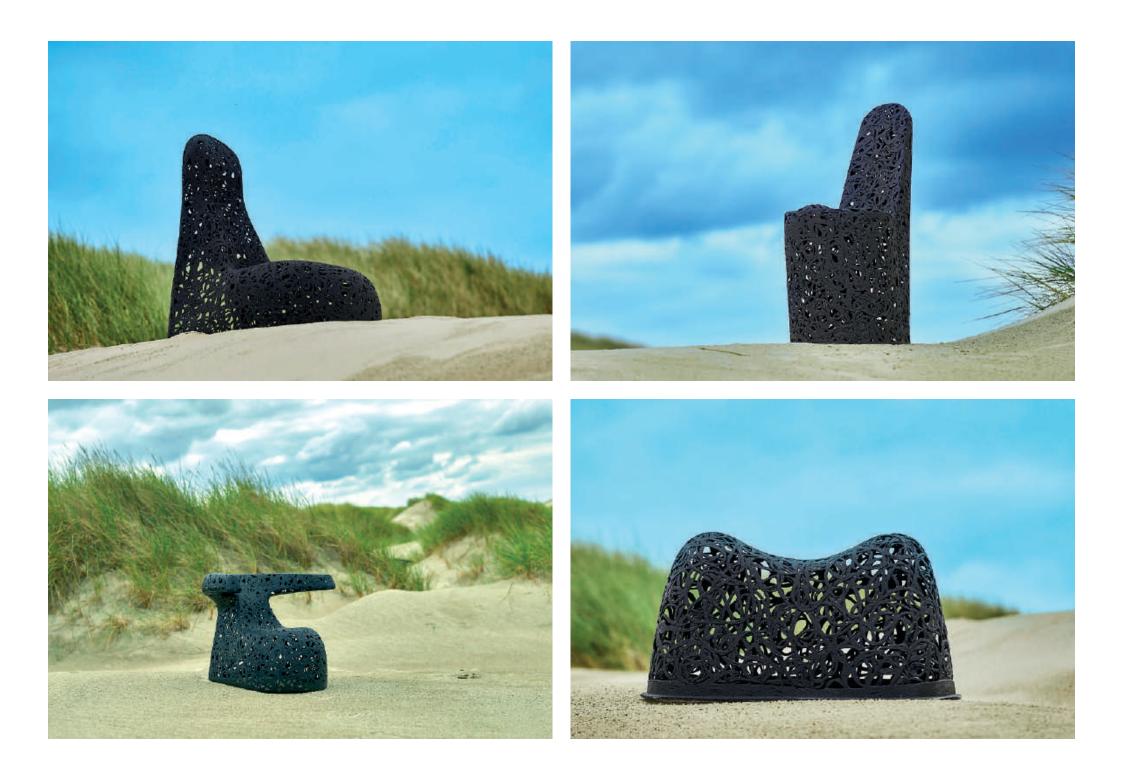

All the products from Unknown Nordic are handmade, making each products unique. The shape is the same but the pattern varies together with the hands manufacturing the products.

A signifacnt sign of our design is the open pattern. A reflection of how nature is very much part of. We learned how animals find comfort and safety from shelters in the tree crowns and opted to copy this into our designs. Sitting in one of our Bios Hanging Loungers will give you the same feeling of comfort and safety.

## LAVA SHAPED BY NATURE

Products made from Volcanic basalt fibers has some extraordinary properties. Besides allowing us to create natural shapes the most significant properties are:

Low weight Strength 3 times the strength of steel Very long lifespan Resistancy to salt and chlorine Heat Absorbing No maintenance Weatherproof - can stand outside all year round

# CHAIRS - Match and combine them as you like

The organic pattern is handmade, but based on the same technique. So even if you choose different chairs, they will match in color and expression. Therefore, you can easily put several different models together, so that everyone can find one to their own taste