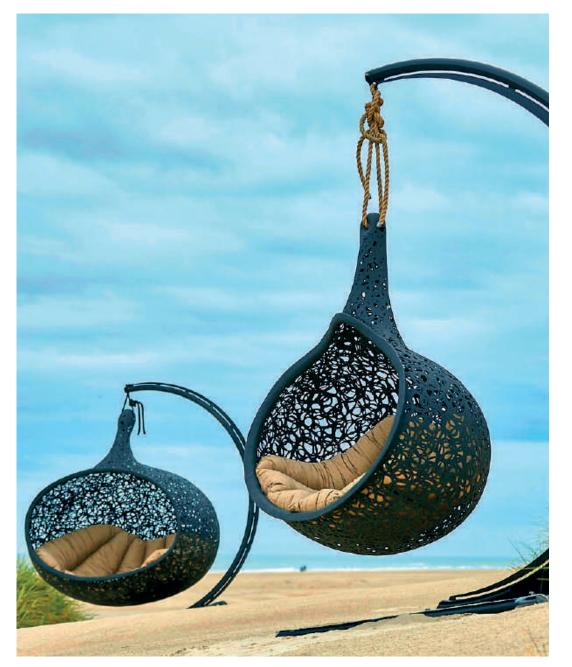

## BIOS

The Bios Hanging chairs is the most eye-catching piece of furniture. The perfect combination of aesthetic and functionality.

The hanging chairs comes in 5 different sizes and chapes and can carry 1-3 people.They are completely weatherproof and can remain outside all year long. And with the cover on it can be used even during winter. It is furthermore resistant to salt and chlorine and needs no maintenace.

## HIDE

The Bios Hide is truly extraordinary offering room for 2-3 people. The Bios is tested to carry up to 250 kg.

## Bios MINI

Bios Mini is ideal for one person and is beautiful both alone and when paired with others. Due to it's size it can also be fitted inside the house. It will be a magnet inside every child's room :)

### **BIOS ALPHA**

Fitting perfectly in with the surrounding nature the BIOS ALPHA is a magnificent piece of furniture. This high end hanging chair with a length of 235 cm offers comfortable accomodations to everyone. Here it is equipped with the LUXE CUSHION in color beige café.

## NEST

Bios NEST, like Bios MINI, is intended for one adult or two children. It offers very good comfort and has a Cocoon effect when sitting inside it.

# LUCID

Lucid has a more open design, which stands out from the other bios. Lucid is for one person.