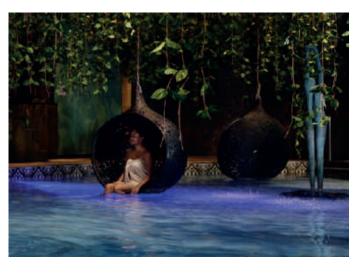

#### Suitable for spa areas

The furniture is perfect for a spa areas as they are resistant to salt and chlorine. The bios comes in 5 models and offers room for 1-3 people. The Bios are tested to carry up to 250 kg and are certified for use in commercial areas.

## BIOS

The Bios Hanging chairs is the most eye-catching piece of furniture. The perfect combination of aesthetic and functionality.

The hanging chairs comes in 5 different sizes and chapes and can carry 1-3 people.They are completely weatherproof and can remain outside all year long. And with the cover on it can be used even during winter. It is furthermore resistant to salt and chlorine and needs no maintenace.