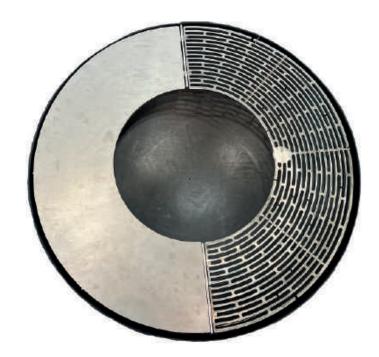

## LAVA NEST FIRE PIT

The new product LAVA NEST FIRE PIT is the result of a cooperation between RUFER from Switzerland and Unknown Nordic. RUFER has long been recognized as a top quality designer and manufacturer of steel products. Together we have developed this new product where we combine steel and lava stone to create this aesthetic LAVA NEST FIRE PIT.

The cooking area of LAVA NEST FIRE PIT is made completely from stainless steel offering optimum conditions for cooking.