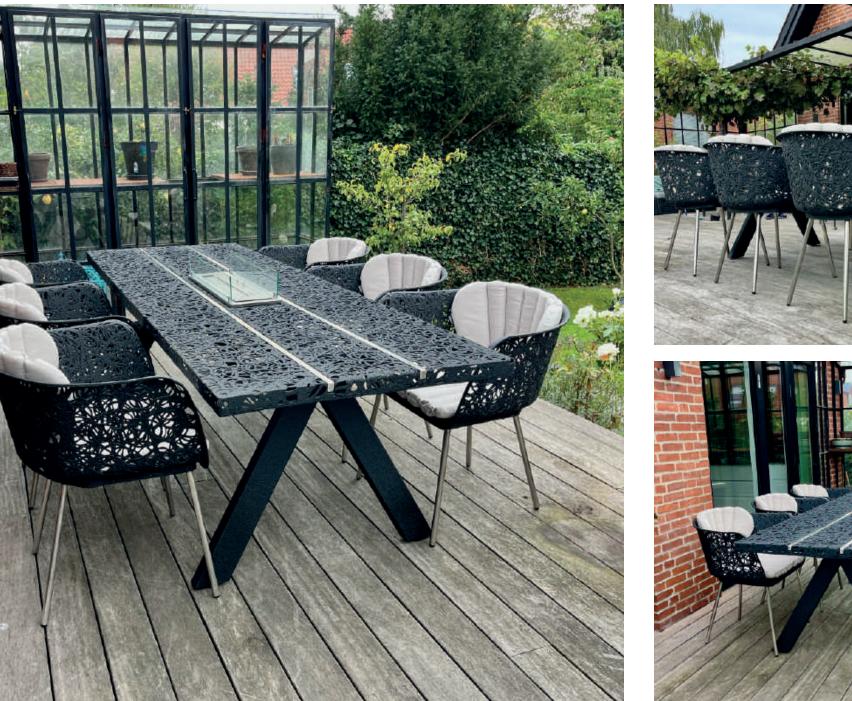

## FITTING IN

The collection from Unknown Nordic is the perfect choice for the exterior environment. We offer both organic and streamlined designs. And everything can even be customized with regards to pattern and color.

The furniture displayed on this scenic terrace is:

- LAVA LOUNGE SOFA
- X-CHAIR
- RACE TABLE
- HUG CHAIR
- WELL CHAIR
- LAVA NEST FIRE PIT