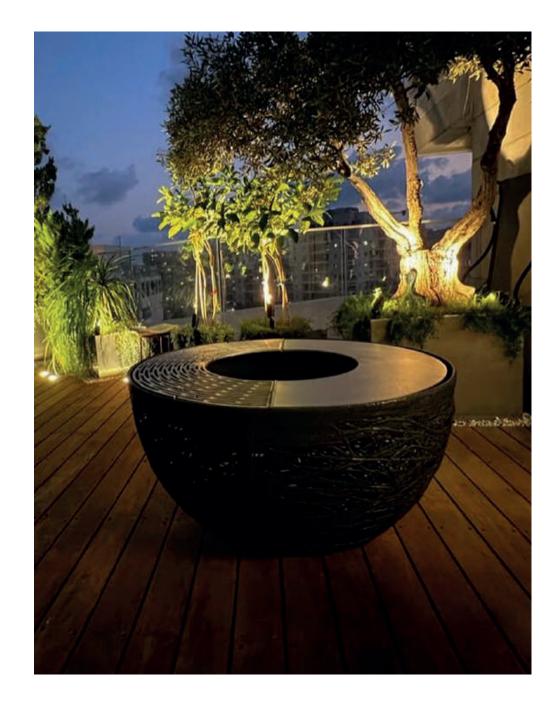

## LAVA NEST FIRE PIT

The new product LAVA NEST FIRE PIT is the result of a cooperation between RUFER from Switzerland and Unknown Nordic. RUFER has long been recognized as a top quality designer and manufacturer of steel products. Together we have developed this new product where we combine steel and lava stone to create this aesthetic LAVA NEST FIRE PIT.

The cooking area of LAVA NEST FIRE PIT is made completely from stainless steel offering optimum conditions for cooking.

# Taking advantages of lava being heat absorbing.

Besides being aesthetic the use of lava does wonders for the product. The outer shield of lava protects people and especially children from the hot steel surfaces. The design of the LAVA NEST FIRE PIT is made so that the shield of lava will only obtain a minimum of the high temperatures created by the fire. Actually it will offer a comforting warmth when used on a cold day.