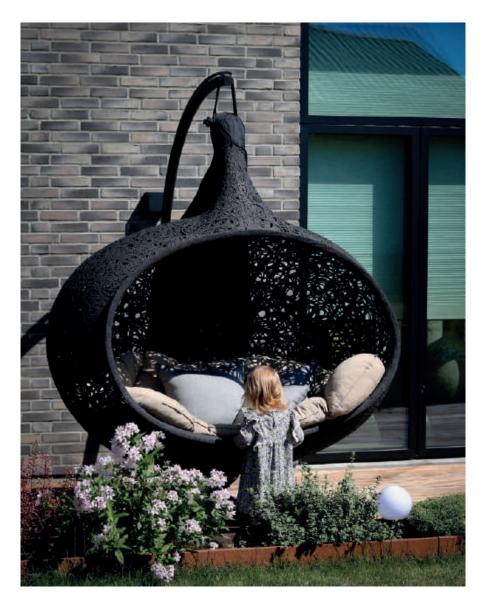

## BIOS

The Bios Hanging chairs is the most eye-catching piece of furniture. The perfect combination of aesthetic and functionality.

The hanging chairs comes in 5 different sizes and chapes and can carry 1-3 people.They are completely weatherproof and can remain outside all year long. And with the cover on it can be used even during winter. It is furthermore resistant to salt and chlorine and needs no maintenace.

## Bios MINI

Bios Mini is ideal for one person and is beautiful both alone and when paired with others. Due to it's size it can also be fitted inside the house. It will be a magnet inside every child's room :)