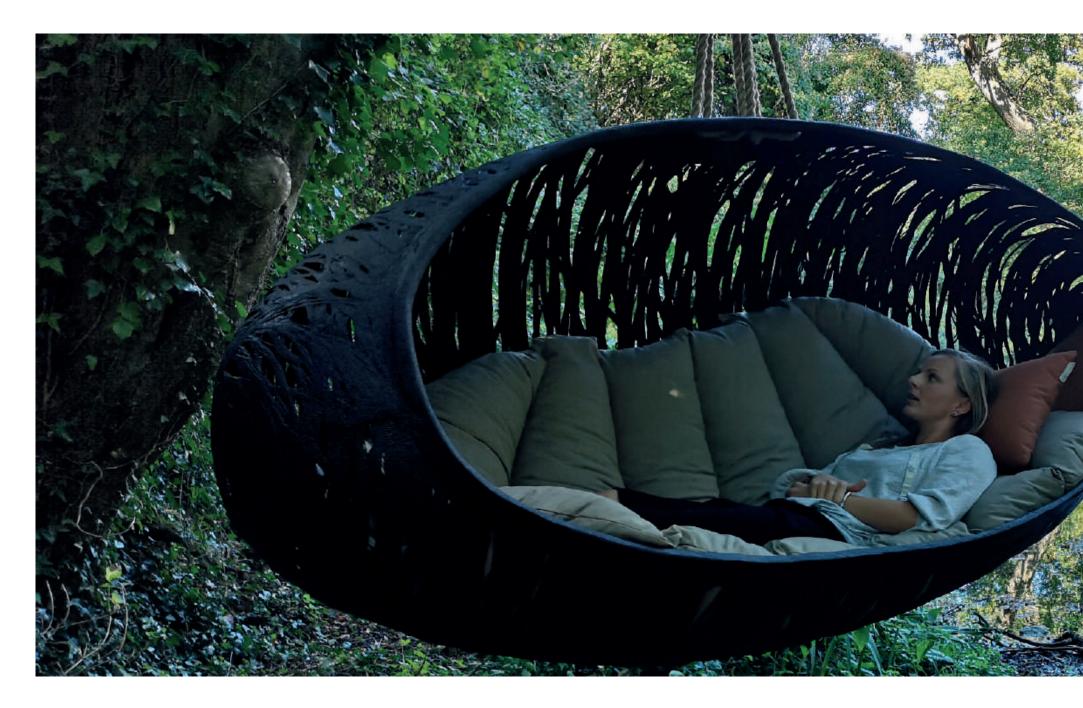

## NEST

Bios NEST, like Bios MINI, is intended for one adult or two children. It offers very good comfort and has a Cocoon effect when sitting inside it.

All the products from Unknown Nordic are handmade, making each products unique. The shape is the same but the pattern varies together with the hands manufacturing the products.

A signifacnt sign of our design is the open pattern. A reflection of how nature is very much part of. We learned how animals find comfort and safety from shelters in the tree crowns and opted to copy this into our designs. Sitting in one of our Bios Hanging Loungers will give you the same feeling of comfort and safety.