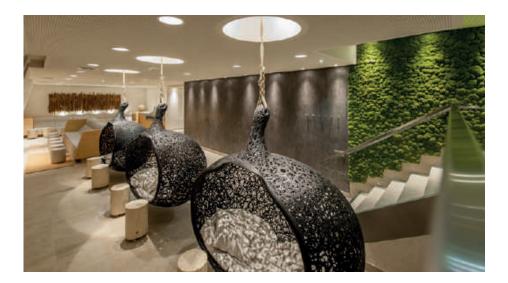

#### Suitable for spa areas

The furniture is perfect for a spa areas as they are resistant to salt and chlorine. The bios comes in 5 models and offers room for 1-3 people. The Bios are tested to carry up to 250 kg and are certified for use in commercial areas.

## BIOS

The Bios Hanging chairs is the most eye-catching piece of furniture. The perfect combination of aesthetic and functionality.

The hanging chairs comes in 5 different sizes and chapes and can carry 1-3 people.They are completely weatherproof and can remain outside all year long. And with the cover on it can be used even during winter. It is furthermore resistant to salt and chlorine and needs no maintenace.