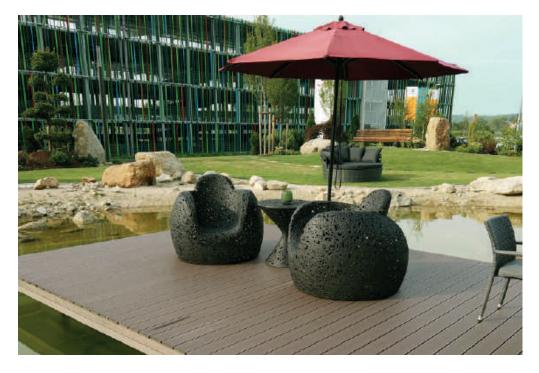

## FITTING IN

The collection from Unknown Nordic is the perfect choice for the exterior environment. We offer both organic and streamlined designs. And everything can even be customized with regards to pattern and color.

The furniture displayed on this scenic terrace is:

- LAVA LOUNGE SOFA
- X-CHAIR
- RACE TABLE
- HUG CHAIR
- WELL CHAIR
- LAVA NEST FIRE PIT