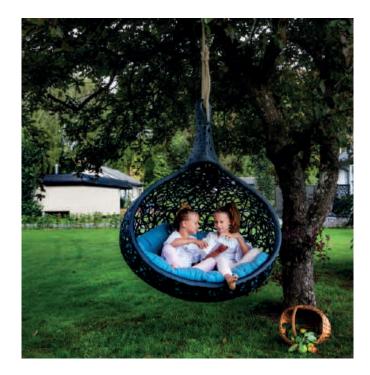

## BIOS

The Bios Hanging chairs is the most eye-catching piece of furniture. The perfect combination of aesthetic and functionality.

The hanging chairs comes in 5 different sizes and chapes and can carry 1-3 people.They are completely weatherproof and can remain outside all year long. And with the cover on it can be used even during winter. It is furthermore resistant to salt and chlorine and needs no maintenace.

## Bios MINI

Bios Mini is ideal for one person and is beautiful both alone and when paired with others. Due to it's size it can also be fitted inside the house. It will be a magnet inside every child's room :)