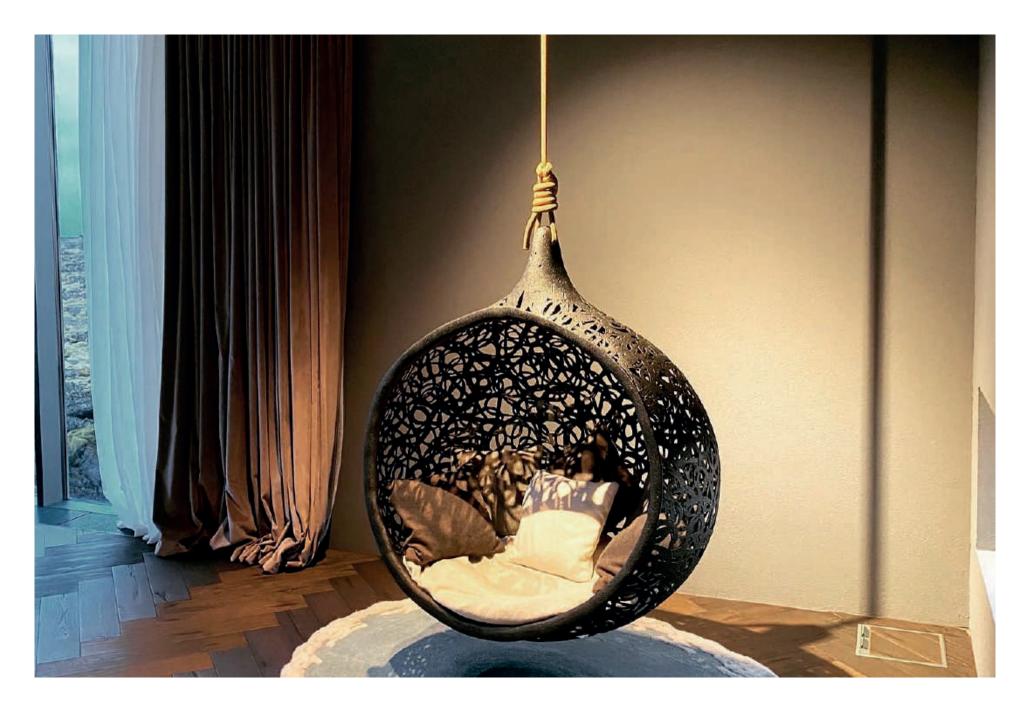

## BIOS

The Bios Hanging chairs is the most eye-catching piece of furniture. The perfect combination of aesthetic and functionality.

The hanging chairs comes in 5 different sizes and chapes and can carry 1-3 people.They are completely weatherproof and can remain outside all year long. And with the cover on it can be used even during winter. It is furthermore resistant to salt and chlorine and needs no maintenace.

## Bios MINI

Bios Mini is ideal for one person and is beautiful both alone and when paired with others. Due to it's size it can also be fitted inside the house. It will be a magnet inside every child's room :)

## NEST

Bios NEST, like Bios MINI, is intended for one adult or two children. It offers very good comfort and has a Cocoon effect when sitting inside it.